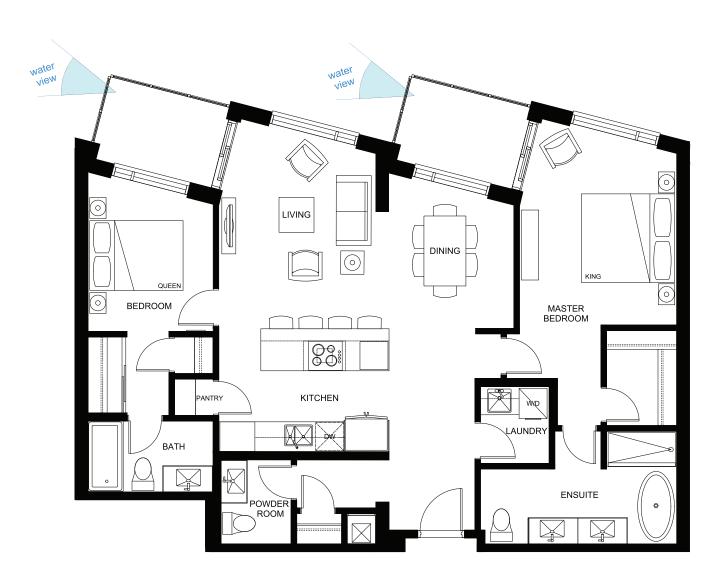

## PLAN C2a PENTHOUSE

## 2 BEDROOM 1178 SQ. FT.

BATHROOMS

2

This is not an offering for sale which can only be made in conjunction with the delivery of a Disclosure Statement. Illustrations and renderings are representational only and may not represent the finished building, suites or views. The Developer reserves the right to alter, without notice, floor plans, specifications, layouts, finishing, equipment and materials. To obtain further information and a copy of the Disclosure Statement contact the developer's sales office at 508 Herald Street, Victoria, BC V8W IS6 E. & O.E.