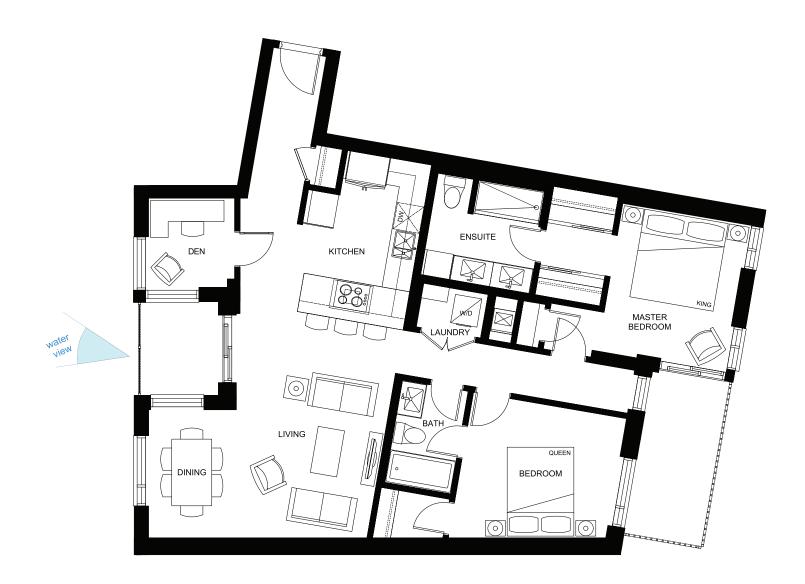

## PLAN C1

2 BEDROOM + DEN 1130 SQ. FT.

BATHROOMS

2

This is not an offering for sale which can only be made in conjunction with the delivery of a Disclosure Statement. Illustrations and renderings are representational only and may not represent the finished building, suites or views. The Developer reserves the right to alter, without notice, floor plans, specifications, layouts, finishing, equipment and materials. To obtain further information and a copy of the Disclosure Statement contact the developer's sales office at 508 Herald Street, Victoria, BC V8W IS6 E. & O.E.