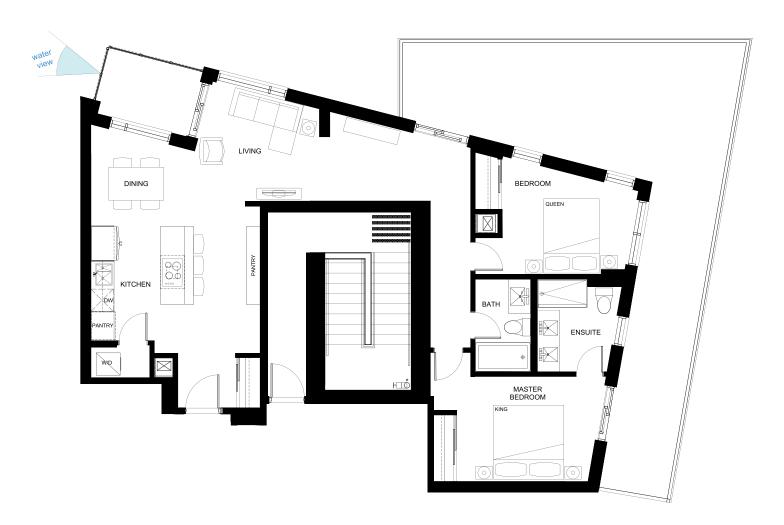

## PLAN C3

## PENTHOUSE

2 BEDROOM 1017 SQ. FT.

BATHROOMS

2

 This is not an offering for sale which can only be made in conjunction with the delivery of a Disclosure Statement. Illustrations and renderings are representational only and may not represent the finished building, suites or views. The Developer reserves the right to alter, without notice, floor plans, specifications, layouts, finishing, equipment and materials. To obtain further information and a copy of the Disclosure Statement contact the developer's sales office at 508 Herald Street, Victoria, BC V8W IS6 E. & O.E.